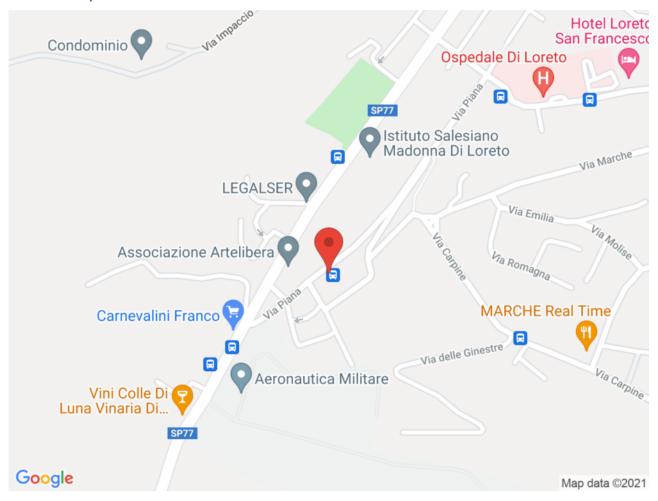

mi Villa Colloredo Mels Civic Museum - 7.1 km / 4.4 mi Conero Regional Park - 11.7 km / 7.3 mi Sanctuary of San Girio - 14.2 km / 8.8 mi Conero Golf Club - 14.4 km / 9 mi Spiaggia dei Frati - 15 km / 9.3 mi La Spiaggiola - 15.1 km / 9.4 mi

The nearest major airport is Falconara Airport (AOI) - 39.4 km / 24.5 mi

## **Important Notes**

- All guests, including children, must be present at check-in and show their government-issued photo ID card or passport.
- Cash transactions at this property cannot exceed EUR 1999.99, due to national regulations. For further details, please contact the property using information in the booking confirmation.
- Guests can arrange to bring pets by contacting the property directly, using the contact information on the booking confirmation.

# **Hotel Map**