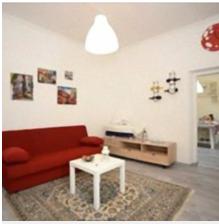

#### Rooms

Make yourself at home in one of the 2 air-conditioned rooms featuring kitchens with refrigerators and ovens. Wired and wireless Internet access is complimentary, and flat-screen televisions with cable programming provide entertainment. Conveniences include desks and coffee/tea makers, and housekeeping is provided weekly.