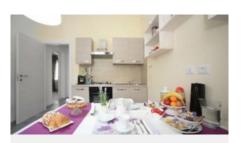

#### Rooms

Make yourself at home in one of the 2 air-conditioned rooms featuring kitchens with refrigerators and ovens. Wired and wireless Internet access is complimentary, and flat-screen televisions with cable programming provide entertainment. Conveniences include desks and coffee/tea makers, and housekeeping is provided weekly.

# **Dining**

Buffet breakfasts are available daily from 6:00 AM to 10:00 AM for a fee.