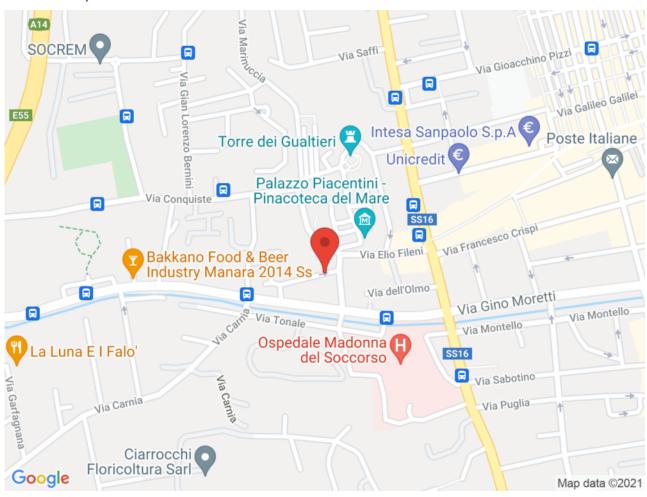

/ 0.7 mi
Promenade - 1.3 km / 0.8 mi
Riviera delle Palme Stadium - 3 km / 1.9 mi
Cupra Marittima Beach - 7.1 km / 4.4 mi
Alba Adriatica Beach - 15.7 km / 9.8 mi
Tortoreto Beach - 17.7 km / 11 mi
Old City Wall - 19 km / 11.8 mi
Teatro Serpente Aureo - 19.3 km / 12 mi
Palazzo Comunale - 19.3 km / 12 mi
Church of Collegiata - 19.4 km / 12 mi
Monastery and Church of S. Marco - 19.7 km / 12.2 mi
Church of Santa Maria della Rocca - 20 km / 12.4 mi

# **Important Notes**

- All guests, including children, must be present at check-in and show their government-issued photo ID card or passport.
- Cash transactions at this property cannot exceed EUR 1999.99, due to national regulations. For further details, please contact the property using information in the booking confirmation.

# **Hotel Map**