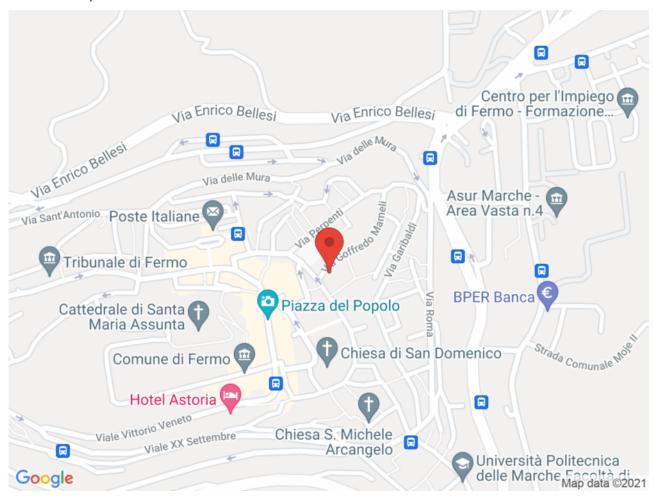

# **Hotel Map**

# **Nearby Locations**

Distances are displayed to the nearest 0.1 mile and kilometer.

Piazza del Popolo - 0.1 km / 0.1 mi
Fermo Museum - 0.2 km / 0.1 mi
Biblioteca Civica "Romolo Spezioli" - 0.2 km / 0.1 mi
Teatro dell'Aquila - 0.3 km / 0.2 mi
Duomo di Fermo - 0.5 km / 0.3 mi
Fermo Forum - 5 km / 3.1 mi
Rocca Tiepolo - 7.3 km / 4.5 mi
Libera Beach - 9.3 km / 5.8 mi
Port of Porto San Giorgio - 10 km / 6.2 mi
Cripta di Sant'Ugo - 16.7 km / 10.4 mi
Church of Santa Maria - 19.4 km / 12.1 mi
Cupra Marittima Beach - 22 km / 13.7 mi
San Marone Church - 24.2 km / 15 mi
Piazza XX Settembre - 24.7 km / 15.3 mi
G7 - 25.7 km / 16 mi