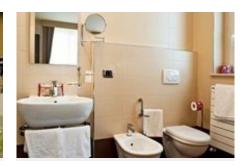

#### **Room Facilities**

- Bathroom
- Internet access
- Balcony/Terrace
- Double Bed

- Shower
- Minibar
- TV

#### Rooms

Some rooms include a balcony. Rooms include a double bed. Children's beds can be requested for younger guests. A minibar is provided. A TV and WiFi provide all the essentials for a comfortable holiday. Amenities in the bathrooms include a shower.