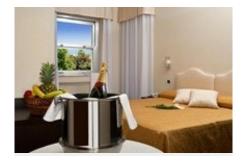

#### **Room Facilities**

- Bathroom
- Internet access
- Balcony/Terrace
- Double Bed

- Shower
- Minibar
- TV

#### Rooms

Some rooms include a balcony. Rooms include a double bed. Children's beds can be requested for younger guests. A minibar is provided. A TV and WiFi provide all the essentials for a comfortable holiday. Amenities in the bathrooms include a shower.