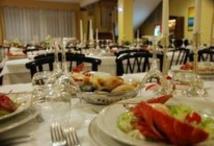

# Meals

| The dini | ng area | includes a | a restaurant | and a bar. | Breakfast. | lunch and | dinner will | satisfy | appetites     | big and sma | ill. |
|----------|---------|------------|--------------|------------|------------|-----------|-------------|---------|---------------|-------------|------|
|          |         |            |              |            | ,          |           | •••••       |         | - P P - 1.100 |             |      |