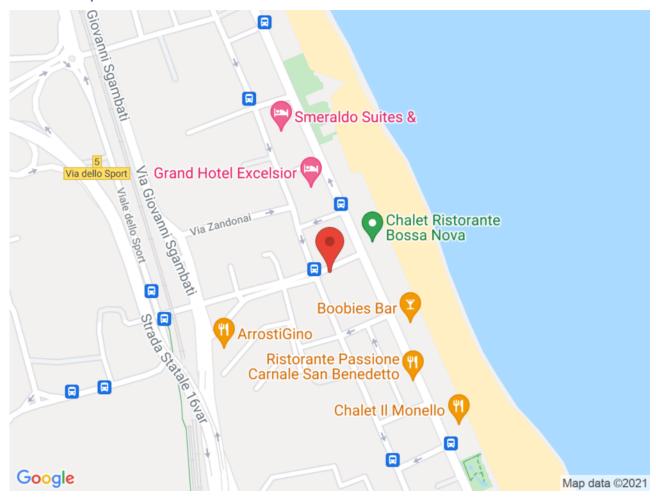

ed for younger guests. A minibar is provided. A TV and WiFi provide all the essentials for a comfortable holiday. Amenities in the bathrooms include a shower.

## Sports / Entertainment

Fine weather can be enjoyed on the terrace. Copyright GIATA 2004 - 2019. Multilingual, powered by www.giata.com for client no. 124815

# Meals

| The dini | ng area | includes a | a restaurant | and a bar. | Breakfast. | lunch and | dinner will | satisfy | appetites     | big and sma | ill. |
|----------|---------|------------|--------------|------------|------------|-----------|-------------|---------|---------------|-------------|------|
|          |         |            |              |            | ,          |           | •••••       |         | - P P - 1.100 |             |      |

## **Hotel Map**